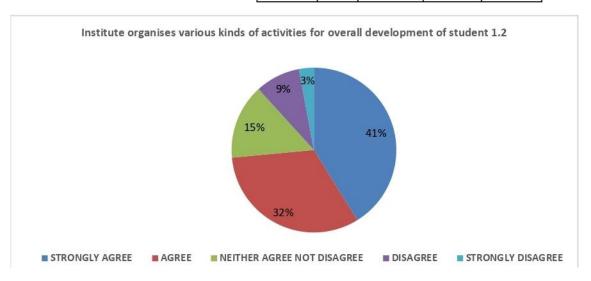

### VINAYAK VIDNYAN MAHAVIDYALAYA NANDGAON KHANDESHWAR FEEDBACK FROM ALUMANI (2018-19)

| SR.NO. | PARAMETERS                                         | STRONGLY<br>AGREE | AGREE | NEITHER<br>AGREE NOT<br>DISAGREE | DISAGREE | STRONGLY<br>DISAGREE | TOTAL |
|--------|----------------------------------------------------|-------------------|-------|----------------------------------|----------|----------------------|-------|
| 1      | Relevance of curriculum in your job                | 15                | 10    | 5                                | 3        | 1                    | 34    |
| 2      | Institute organise varius kinds of activities for  | 14                | 11    | 5                                | 3        | 1                    | 34    |
| 3      | Facilities of Library, ICT and Loboratories etc    | 15                | 10    | 6                                | 2        | 1                    | 34    |
| 4      | Continuous efforts are taken by college to improve | 12                | 10    | 7                                | 3        | 2                    | 34    |
| 5      | Willingness of alumani in contribution of the      | 5                 | 15    | 8                                | 4        | 2                    | 34    |
| 6      | Campus envirnment                                  | 6                 | 17    | 4                                | 5        | 2                    | 34    |