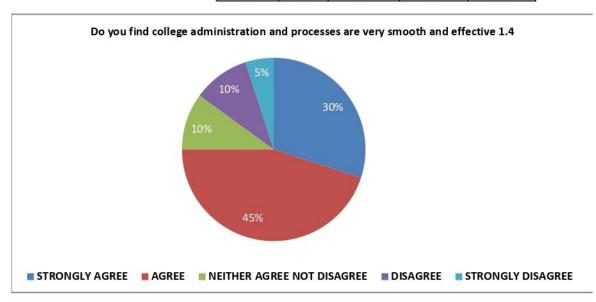

### VINAYAK VIDNYAN MAHAVIDYALAYA NANDGAON KHANDESHWAR FEEDBACK FORM PARENTS (2018-19)

| STRONGLY<br>AGREE | AGREE | NEITHER<br>AGREE NOT<br>DISAGREE | DISAGREE | STRONGLY<br>DISAGREE |
|-------------------|-------|----------------------------------|----------|----------------------|
| 6                 | 9     | 2                                | 2        | 1                    |