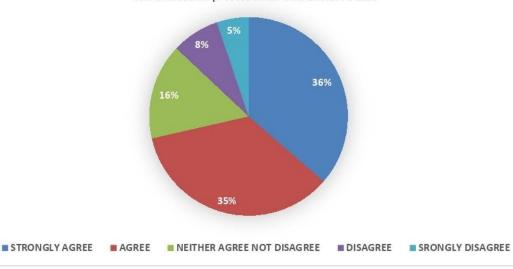

#### A) Alumni Feedback:-

We have tried to take feedback from most of the alumni's. A total of 34 students have reported their opinions which we have included our report. 75% of alumni who have given their feedback are satisfied with the efforts taken by the institute and teachers overall they are happy regarding the curriculum which has played a very important role in enhancing their skills, knowledge and expertise. However, the college is trying harder to provide a better atmosphere for the students. However, the suggested to build more social awareness regarding the duties and responsibilities as a citizen.

### VINAYAK VIDNYAN MAHAVIDYALAYA NANDGAON KHANDESHWAR FEEDBACK FROM ALUMANI (2018-19)

| SR.NO. | PARAMETERS                                         | STRONGLY<br>AGREE | AGREE | NEITHER<br>AGREE NOT<br>DISAGREE | DISAGREE | STRONGLY<br>DISAGREE | TOTAL |
|--------|----------------------------------------------------|-------------------|-------|----------------------------------|----------|----------------------|-------|
| 1      | Relevance of curriculum in your job                | 15                | 10    | 5                                | 3        | 1                    | 34    |
| 2      | Institute organise varius kinds of activities for  | 14                | 11    | 5                                | 3        | 1                    | 34    |
| 3      | Facilities of Library, ICT and Loboratories etc    | 15                | 10    | 6                                | 2        | 1                    | 34    |
| 4      | Continuous efforts are taken by college to improve | 12                | 10    | 7                                | 3        | 2                    | 34    |
| 5      | Willingness of alumani in contribution of the      | 5                 | 15    | 8                                | 4        | 2                    | 34    |
| 6      | Campus envirnment                                  | 6                 | 17    | 4                                | 5        | 2                    | 34    |