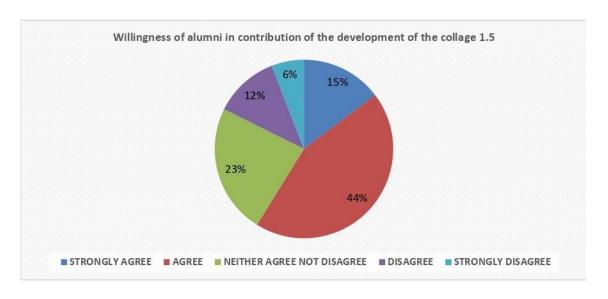

### VINAYAK VIDNYAN MAHAVIDYALAYA NANDGAON KHANDESHWAR FEEDBACK FROM ALUMANI (2018-19)

| SR.NO. | PARAMETERS                                         | STRONGLY<br>AGREE | AGREE | NEITHER<br>AGREE NOT<br>DISAGREE | DISAGREE | STRONGLY<br>DISAGREE | TOTAL |
|--------|----------------------------------------------------|-------------------|-------|----------------------------------|----------|----------------------|-------|
| 1      | Relevance of curriculum in your job                | 15                | 10    | 5                                | 3        | 1                    | 34    |
| 2      | Institute organise varius kinds of activities for  | 14                | 11    | 5                                | 3        | 1                    | 34    |
| 3      | Facilities of Library, ICT and Loboratories etc    | 15                | 10    | 6                                | 2        | 1                    | 34    |
| 4      | Continuous efforts are taken by college to improve | 12                | 10    | 7                                | 3        | 2                    | 34    |
| 5      | Willingness of alumani in contribution of the      | 5                 | 15    | 8                                | 4        | 2                    | 34    |
| 6      | Campus envirnment                                  | 6                 | 17    | 4                                | 5        | 2                    | 34    |

## VINAYAK VIDNYAN MAHAVIDYALAYA NANDGAON KHANDESHWAR FEEDBACK FROM ALUMANI (2018-19)

| STRONGLY<br>AGREE | AGREE | NEITHER<br>AGREE NOT<br>DISAGREE | DISAGREE | STRONGLY<br>DISAGREE |
|-------------------|-------|----------------------------------|----------|----------------------|
| 5                 | 15    | 8                                | 4        | 2                    |

## VINAYAK VIDNYAN MAHAVIDYALAYA NANDGAON KHANDESHWAR FEEDBACK FROM ALUMANI (2018-19)

| STRONGLY<br>AGREE | AGREE | NEITHER<br>AGREE NOT<br>DISAGREE | DISAGREE | STRONGLY<br>DISAGREE |
|-------------------|-------|----------------------------------|----------|----------------------|
| 6                 | 17    | 4                                | 5        | 2                    |