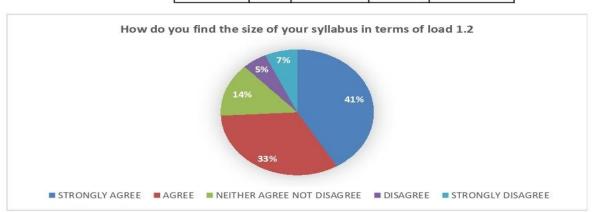

### VINAYAK VIDNYAN MAHAVIDYALAYA NANDGAON KHANDESHWAR FEEDBACK FROM STUDENT ABOUT SYLLABUS (2018-19)

| SR.NO. | PARAMETERS       | STRONGLY<br>AGREE | AGREE | NEITHER<br>AGREE NOT<br>DISAGREE | DISAGREE | STRONGLY<br>DISAGREE | TOTAL |
|--------|------------------|-------------------|-------|----------------------------------|----------|----------------------|-------|
| 1      | Course contant   | 22                | 18    | 9                                | 4        | 5                    | 58    |
| 2      | How do you       | 24                | 19    | 8                                | 3        | 4                    | 58    |
| 3      | Do you think     | 25                | 20    | 7                                | 5        | 1                    | 58    |
| 4      | Do you think     | 25                | 17    | 9                                | 4        | 3                    | 58    |
| 5      | How do you       | 23                | 20    | 8                                | 4        | 3                    | 58    |
| 6      | Application      | 24                | 19    | 9                                | 3        | 3                    | 58    |
| 7      | How do you       | 23                | 17    | 10                               | 5        | 3                    | 58    |
| 8      | Sufficent Number | 24                | 18    | 9                                | 4        | 3                    | 58    |
| 9      | Applicability    | 23                | 19    | 9                                | 4        | 3                    | 58    |