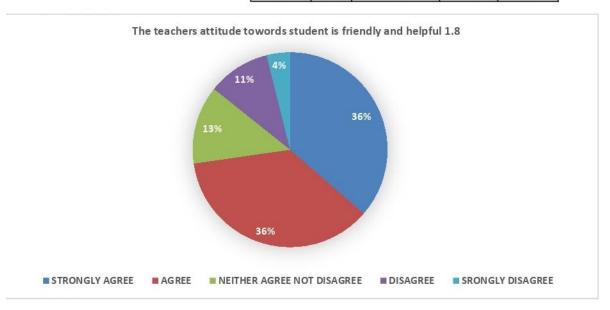

Tq. Nandgaon Khandeshwar, Dist. Amravati

|   | STRONGLY<br>AGREE | AGREE | NEITHER AGREE<br>NOT DISAGREE | DISAGREE | STRONGLY |
|---|-------------------|-------|-------------------------------|----------|----------|
| 3 | 28                | 28    | 10                            | 8        | 3        |