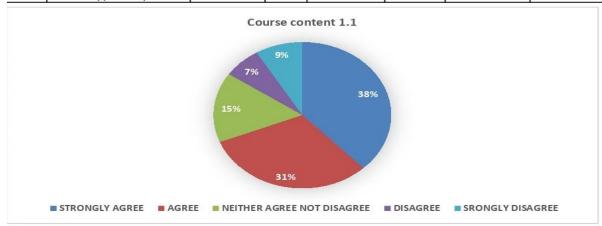

### VINAYAK VIDNYAN MAHAVIDYALAYA NANDGAON KHANDESHWAR FEEDBACK FROM STUDENT ABOUT SYLLABUS (2018-19)

| SR.NO. | PARAMETERS       | STRONGLY<br>AGREE | AGREE | NEITHER<br>AGREE NOT<br>DISAGREE | DISAGREE | STRONGLY<br>DISAGREE | TOTAL |
|--------|------------------|-------------------|-------|----------------------------------|----------|----------------------|-------|
| 1      | Course contant   | 22                | 18    | 9                                | 4        | 5                    | 58    |
| 2      | How do you       | 24                | 19    | 8                                | 3        | 4                    | 58    |
| 3      | Do you think     | 25                | 20    | 7                                | 5        | 1                    | 58    |
| 4      | Do you think     | 25                | 17    | 9                                | 4        | 3                    | 58    |
| 5      | How do you       | 23                | 20    | 8                                | 4        | 3                    | 58    |
| 6      | Application      | 24                | 19    | 9                                | 3        | 3                    | 58    |
| 7      | How do you       | 23                | 17    | 10                               | 5        | 3                    | 58    |
| 8      | Sufficent Number | 24                | 18    | 9                                | 4        | 3                    | 58    |
| 9      | Applicability    | 23                | 19    | 9                                | 4        | 3                    | 58    |