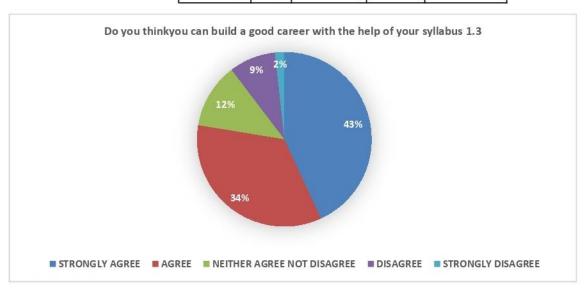

### VINAYAK VIDNYAN MAHAVIDYALAYA NANDGAON KHANDESHWAR FEEDBACK FROM STUDENT ABOUT SYLLABUS (2018-19)

| SR.NO. | PARAMETERS       | STRONGLY<br>AGREE | AGREE | NEITHER<br>AGREE NOT<br>DISAGREE | DISAGREE | STRONGLY<br>DISAGREE | TOTAL |
|--------|------------------|-------------------|-------|----------------------------------|----------|----------------------|-------|
| 1      | Course contant   | 22                | 18    | 9                                | 4        | 5                    | 58    |
| 2      | How do you       | 24                | 19    | 8                                | 3        | 4                    | 58    |
| 3      | Do you think     | 25                | 20    | 7                                | 5        | 1                    | 58    |
| 4      | Do you think     | 25                | 17    | 9                                | 4        | 3                    | 58    |
| 5      | How do you       | 23                | 20    | 8                                | 4        | 3                    | 58    |
| 6      | Application      | 24                | 19    | 9                                | 3        | 3                    | 58    |
| 7      | How do you       | 23                | 17    | 10                               | 5        | 3                    | 58    |
| 8      | Sufficent Number | 24                | 18    | 9                                | 4        | 3                    | 58    |
| 9      | Applicability    | 23                | 19    | 9                                | 4        | 3                    | 58    |

| STRONGLY<br>AGREE |    |    | NEITHER<br>AGREE NOT<br>DISAGREE |   | -17.000100000000000000000000000000000000 | STRONGLY<br>DISAGREE |   |
|-------------------|----|----|----------------------------------|---|------------------------------------------|----------------------|---|
|                   | 25 | 17 |                                  | 9 | 4                                        |                      | 3 |