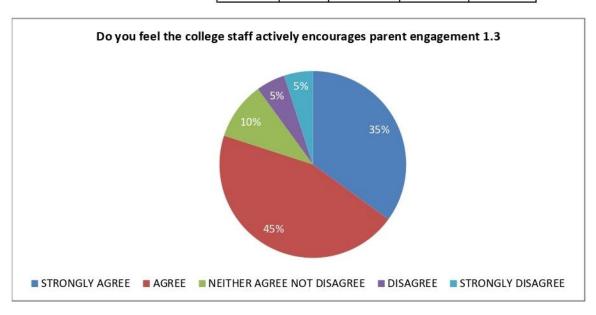

### VINAYAK VIDNYAN MAHAVIDYALAYA NANDGAON KHANDESHWAR FEEDBACK FORM PARENTS (2018-19)

| SR.NO. | PARAMETERS                                                                                        | STRONGLY<br>AGREE | AGREE | NEITHER<br>AGREE NOT<br>DISAGREE | DISAGREE | STRONGLY<br>DISAGREE | TOTAL |
|--------|---------------------------------------------------------------------------------------------------|-------------------|-------|----------------------------------|----------|----------------------|-------|
| 1      | What do you think, do we provide academic excellence?                                             | 7                 | 8     | 2                                | 2        | 1                    | 20    |
| 2      | Are you satisfied with your child's performance?                                                  | 8                 | 8     | 2                                | 1        | 1                    | 20    |
| 3      | Do you feel the college staff actively encourages parent engagement?                              | 7                 | 9     | 2                                | 1        | 1                    | 20    |
| 4      | Do you find college administration and processes are very smooth and effective?                   | 6                 | 9     | 2                                | 2        | 1                    | 20    |
| 5      | Do you think the college caters to your child's learning needs?                                   | 9                 | 7     | 2                                | 1        | 1                    | 20    |
| 6      | Overall, is our college's educational program of high quality?                                    | 8                 | 6     | 2                                | 2        | 2                    | 20    |
| 7      | Do you think students participate in activities that help them solve problems and make decisions? | 6                 | 9     | 3                                | 1        | 1                    | 20    |