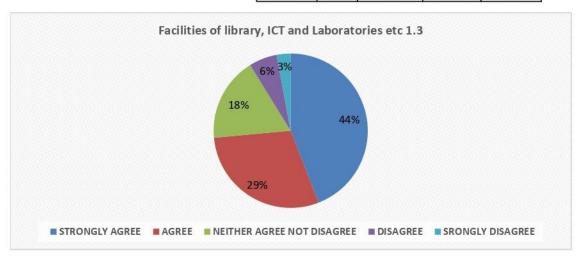

### VINAYAK VIDNYAN MAHAVIDYALAYA NANDGAON KHANDESHWAR FEEDBACK FROM ALUMANI (2018-19)

| SR.NO. | PARAMETERS                                         | STRONGLY<br>AGREE | AGREE | NEITHER<br>AGREE NOT<br>DISAGREE | DISAGREE | STRONGLY<br>DISAGREE | TOTAL |
|--------|----------------------------------------------------|-------------------|-------|----------------------------------|----------|----------------------|-------|
| 1      | Relevance of curriculum in your job                | 15                | 10    | 5                                | 3        | 1                    | 34    |
| 2      | Institute organise varius kinds of activities for  | 14                | 11    | 5                                | 3        | 1                    | 34    |
| 3      | Facilities of Library, ICT and Loboratories etc    | 15                | 10    | 6                                | 2        | 1                    | 34    |
| 4      | Continuous efforts are taken by college to improve | 12                | 10    | 7                                | 3        | 2                    | 34    |
| 5      | Willingness of alumani in contribution of the      | 5                 | 15    | 8                                | 4        | 2                    | 34    |
| 6      | Campus envirnment                                  | 6                 | 17    | 4                                | 5        | 2                    | 34    |