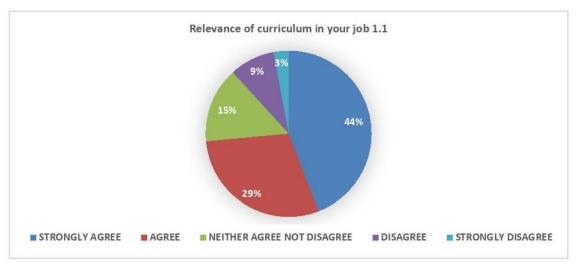

### VINAYAK VIDNYAN MAHAVIDYALAYA NANDGAON KHANDESHWAR FEEDBACK FROM ALUMANI (2018-19)

| SR.NO. | PARAMETERS                                         | STRONGLY<br>AGREE | AGREE | NEITHER<br>AGREE NOT<br>DISAGREE | DISAGREE | STRONGLY<br>DISAGREE | TOTAL |
|--------|----------------------------------------------------|-------------------|-------|----------------------------------|----------|----------------------|-------|
| 1      | Relevance of curriculum in your job                | 15                | 10    | 5                                | 3        | 1                    | 34    |
| 2      | Institute organise varius kinds of activities for  | 14                | 11    | 5                                | 3        | 1                    | 34    |
| 3      | Facilities of Library, ICT and Loboratories etc    | 15                | 10    | 6                                | 2        | 1                    | 34    |
| 4      | Continuous efforts are taken by college to improve | 12                | 10    | 7                                | 3        | 2                    | 34    |
| 5      | Willingness of alumani in contribution of the      | 5                 | 15    | 8                                | 4        | 2                    | 34    |
| 6      | Campus envirnment                                  | 6                 | 17    | 4                                | 5        | 2                    | 34    |