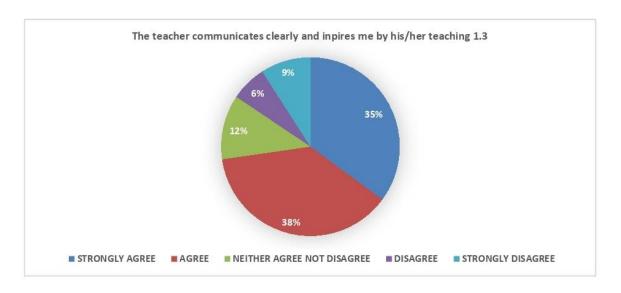

### VINAYAK VIDNYAN MAHAVIDYALAYA NANDGAON KHANDESHWAR FEEDBACK FORM STUDENT ABOUT TEACHER (2018-19)

|        | 1 EEDD/ LERT OILW                                  |                   |       |                               |          |                      |       |
|--------|----------------------------------------------------|-------------------|-------|-------------------------------|----------|----------------------|-------|
| SR.NO. | PARAMETERS                                         | STRONGLY<br>AGREE | AGREE | NEITHER AGREE<br>NOT DISAGREE | DISAGREE | STRONGLY<br>DISAGREE | TOTAL |
| 1      | The teacher completes the entire syllabus in time. | 30                | 27    | 10                            | 5        | 5                    | 77    |
| 2      | The teacher has subject knowledge                  | 28                | 28    | 11                            | 6        | 4                    | 77    |
| 3      | The teacher communicates elearly                   | 27                | 29    | 9                             | 5        | 7                    | 77    |
| 4      | The teacher is punctual in the class               | 29                | 28    | 8                             | 7        | 5                    | 77    |
| 5      | The teachers comes well prepared fot the class     | 26                | 28    | 10                            | 8        | 5                    | 77    |
| 6      | The teacher encourages participation and           | 28                | 27    | 10                            | 6        | 6                    | 77    |
| 7      | The teacher used teaching aids,                    | 27                | 28    | 11                            | 8        | 3                    | 77    |
| 8      | The teachers attitude                              | 28                | 28    | 10                            | 8        | 3                    | 77    |
| 9      | The teacher is available and accesible             | 26                | 28    | 9                             | 9        | 5                    | 77    |
| 10     | The evaluation process is fair                     | 28                | 27    | 12                            | 6        | 4                    | 77    |

### VINAYAK VIDNYAN MAHAVIDYALAYA NANDGAON KHANDESHWAR FEEDBACK FORM STUDENT ABOUT TEACHER (2018-19)

| STRONGLY<br>AGREE | AGREE | NEITHER AGREE | DISAGREE | STRONGLY |
|-------------------|-------|---------------|----------|----------|
| 27                | 29    | 9             | 5        | 7        |