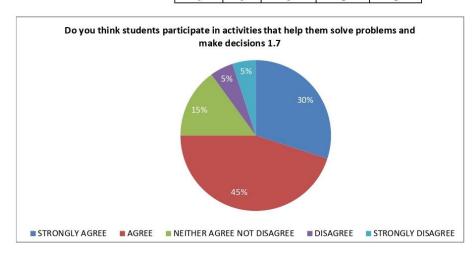

#### VINAYAK VIDNYAN MAHAVIDYALAYA NANDGAON KHANDESHWAR

FEEDBACK FORM PARENTS (2018-19)

|   | STRONGLY<br>AGREE | AGREE | NEITHER<br>AGREE NOT<br>DISAGREE | DISAGREE | STRONGLY<br>DISAGREE |
|---|-------------------|-------|----------------------------------|----------|----------------------|
| ı | 6                 | 9     | 3                                | 1        | 1                    |