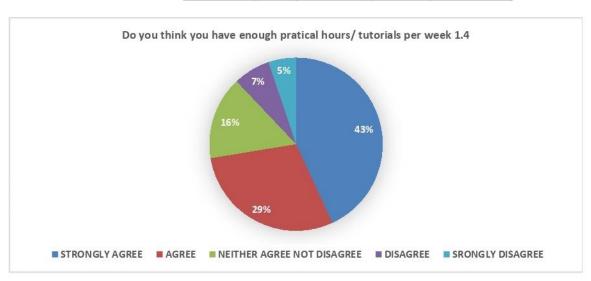

### VINAYAK VIDNYAN MAHAVIDYALAYA NANDGAON KHANDESHWAR FEEDBACK FROM STUDENT ABOUT SYLLABUS (2018-19)

| SR.NO. | PARAMETERS       | STRONGLY<br>AGREE | AGREE | NEITHER<br>AGREE NOT<br>DISAGREE | DISAGREE | STRONGLY<br>DISAGREE | TOTAL |
|--------|------------------|-------------------|-------|----------------------------------|----------|----------------------|-------|
| 1      | Course contant   | 22                | 18    | 9                                | 4        | 5                    | 58    |
| 2      | How do you       | 24                | 19    | 8                                | 3        | 4                    | 58    |
| 3      | Do you think     | 25                | 20    | 7                                | 5        | 1                    | 58    |
| 4      | Do you think     | 25                | 17    | 9                                | 4        | 3                    | 58    |
| 5      | How do you       | 23                | 20    | 8                                | 4        | 3                    | 58    |
| 6      | Application      | 24                | 19    | 9                                | 3        | 3                    | 58    |
| 7      | How do you       | 23                | 17    | 10                               | 5        | 3                    | 58    |
| 8      | Sufficent Number | 24                | 18    | 9                                | 4        | 3                    | 58    |
| 9      | Applicability    | 23                | 19    | 9                                | 4        | 3                    | 58    |

|          |    |       |           |   | ,        |          |   |
|----------|----|-------|-----------|---|----------|----------|---|
|          |    |       | NEITHER   |   |          |          |   |
| STRONGLY |    |       | AGREE NOT |   |          | STRONGLY |   |
| AGREE    |    | AGREE | DISAGREE  |   | DISAGREE | DISAGREE |   |
|          | 24 | 19    |           | 9 | 3        |          | 3 |