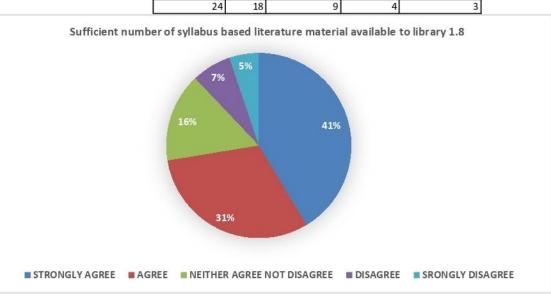

### VINAYAK VIDNYAN MAHAVIDYALAYA NANDGAON KHANDESHWAR FEEDBACK FROM STUDENT ABOUT SYLLABUS (2018-19)

| SR.NO. | PARAMETERS       | STRONGLY<br>AGREE | AGREE | NEITHER<br>AGREE NOT<br>DISAGREE | DISAGREE | STRONGLY<br>DISAGREE | TOTAL |
|--------|------------------|-------------------|-------|----------------------------------|----------|----------------------|-------|
| 1      | Course contant   | 22                | 18    | 9                                | 4        | 5                    | 58    |
| 2      | How do you       | 24                | 19    | 8                                | 3        | 4                    | 58    |
| 3      | Do you think     | 25                | 20    | 7                                | 5        | 1                    | 58    |
| 4      | Do you think     | 25                | 17    | 9                                | 4        | 3                    | 58    |
| 5      | How do you       | 23                | 20    | 8                                | 4        | 3                    | 58    |
| 6      | Application      | 24                | 19    | 9                                | 3        | 3                    | 58    |
| 7      | How do you       | 23                | 17    | 10                               | 5        | 3                    | 58    |
| 8      | Sufficent Number | 24                | 18    | 9                                | 4        | 3                    | 58    |
| 9      | Applicability    | 23                | 19    | 9                                | 4        | 3                    | 58    |