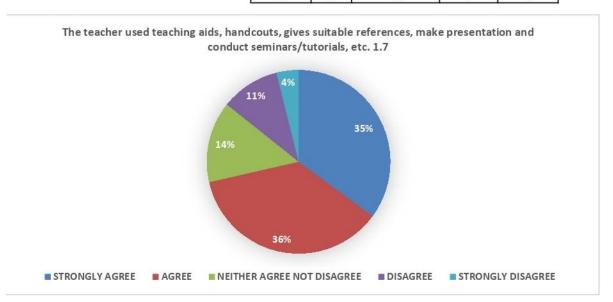

Tq. Nandgaon Khandeshwar, Dist. Amravati

### VINAYAK VIDNYAN MAHAVIDYALAYA NANDGAON KHANDESHWAR FEEDBACK FORM STUDENT ABOUT TEACHER (2018-19)

| ٠. |          |       | ,             |          |          |
|----|----------|-------|---------------|----------|----------|
|    | STRONGLY | AGREE | NEITHER AGREE | DISAGREE | STRONGLY |
|    | AGREE    | AGREE | NOT DISAGREE  |          | DISAGREE |
|    | 27       | 28    | 11            | 8        | 3        |