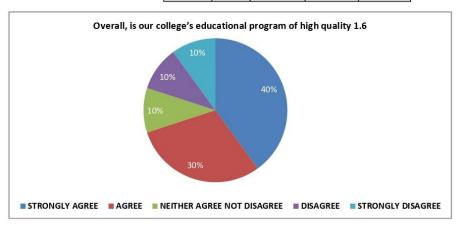

#### VINAYAK VIDNYAN MAHAVIDYALAYA NANDGAON KHANDESHWAR

FEEDBACK FORM PARENTS (2018-19)

| STRONGLY<br>AGREE | AGREE | NEITHER<br>AGREE NOT<br>DISAGREE | DISAGREE | STRONGLY<br>DISAGREE |
|-------------------|-------|----------------------------------|----------|----------------------|
| 8                 | 6     | 2                                | 2        | 2                    |