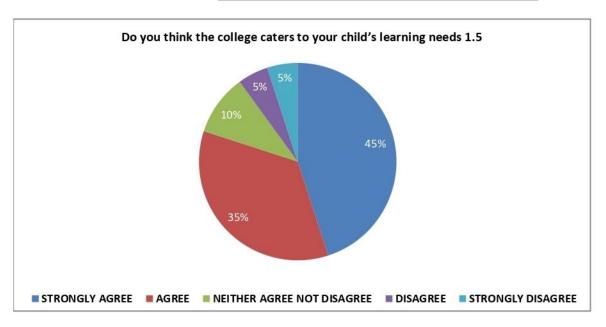

### VINAYAK VIDNYAN MAHAVIDYALAYA NANDGAON KHANDESHWAR FEEDBACK FORM PARENTS (2018-19)

| STRONGLY<br>AGREE | AGREE | NEITHER<br>AGREE NOT<br>DISAGREE | DISAGREE | STRONGLY<br>DISAGREE |
|-------------------|-------|----------------------------------|----------|----------------------|
| 9                 | 7     | 2                                | 1        | 1                    |