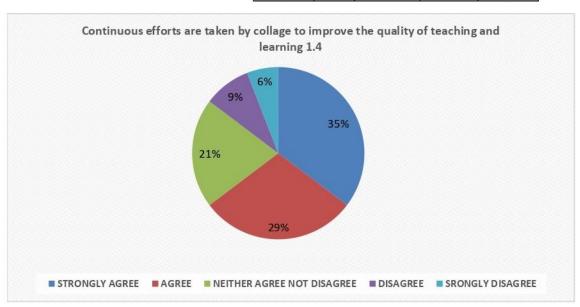

### VINAYAK VIDNYAN MAHAVIDYALAYA NANDGAON KHANDESHWAR FEEDBACK FROM ALUMANI (2018-19)

| SR.NO. | PARAMETERS                                         | STRONGLY<br>AGREE | AGREE | NEITHER<br>AGREE NOT<br>DISAGREE | DISAGREE | STRONGLY<br>DISAGREE | TOTAL |
|--------|----------------------------------------------------|-------------------|-------|----------------------------------|----------|----------------------|-------|
| 1      | Relevance of curriculum in your job                | 15                | 10    | 5                                | 3        | 1                    | 34    |
| 2      | Institute organise varius kinds of activities for  | 14                | 11    | 5                                | 3        | 1                    | 34    |
| 3      | Facilities of Library, ICT and Loboratories etc    | 15                | 10    | 6                                | 2        | 1                    | 34    |
| 4      | Continuous efforts are taken by college to improve | 12                | 10    | 7                                | 3        | 2                    | 34    |
| 5      | Willingness of alumani in contribution of the      | 5                 | 15    | 8                                | 4        | 2                    | 34    |
| 6      | Campus envirnment                                  | 6                 | 17    | 4                                | 5        | 2                    | 34    |