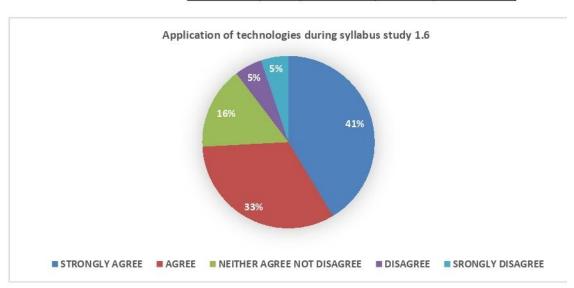

### VINAYAK VIDNYAN MAHAVIDYALAYA NANDGAON KHANDESHWAR FEEDBACK FROM STUDENT ABOUT SYLLABUS (2018-19)

| SR.NO. | PARAMETERS       | STRONGLY<br>AGREE | AGREE | NEITHER<br>AGREE NOT<br>DISAGREE | DISAGREE | STRONGLY<br>DISAGREE | TOTAL |
|--------|------------------|-------------------|-------|----------------------------------|----------|----------------------|-------|
| 1      | Course contant   | 22                | 18    | 9                                | 4        | 5                    | 58    |
| 2      | How do you       | 24                | 19    | 8                                | 3        | 4                    | 58    |
| 3      | Do you think     | 25                | 20    | 7                                | 5        | 1                    | 58    |
| 4      | Do you think     | 25                | 17    | 9                                | 4        | 3                    | 58    |
| 5      | How do you       | 23                | 20    | 8                                | 4        | 3                    | 58    |
| 6      | Application      | 24                | 19    | 9                                | 3        | 3                    | 58    |
| 7      | How do you       | 23                | 17    | 10                               | 5        | 3                    | 58    |
| 8      | Sufficent Number | 24                | 18    | 9                                | 4        | 3                    | 58    |
| 9      | Applicability    | 23                | 19    | 9                                | 4        | 3                    | 58    |

|          |    |       |           |   | ,        |          |   |
|----------|----|-------|-----------|---|----------|----------|---|
|          |    |       | NEITHER   |   |          |          |   |
| STRONGLY |    |       | AGREE NOT |   |          | STRONGLY |   |
| AGREE    |    | AGREE | DISAGREE  |   | DISAGREE | DISAGREE |   |
|          | 24 | 19    |           | 9 | 3        |          | 3 |