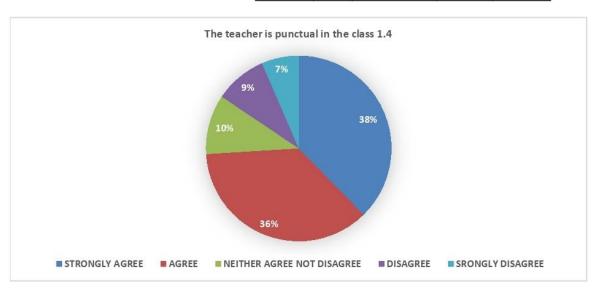

### VINAYAK VIDNYAN MAHAVIDYALAYA NANDGAON KHANDESHWAR FEEDBACK FORM STUDENT ABOUT TEACHER (2018-19)

|        | 1 EEDD/ LERT OILW                                  |                   |       |                               |          |                      |       |
|--------|----------------------------------------------------|-------------------|-------|-------------------------------|----------|----------------------|-------|
| SR.NO. | PARAMETERS                                         | STRONGLY<br>AGREE | AGREE | NEITHER AGREE<br>NOT DISAGREE | DISAGREE | STRONGLY<br>DISAGREE | TOTAL |
| 1      | The teacher completes the entire syllabus in time. | 30                | 27    | 10                            | 5        | 5                    | 77    |
| 2      | The teacher has subject knowledge                  | 28                | 28    | 11                            | 6        | 4                    | 77    |
| 3      | The teacher communicates elearly                   | 27                | 29    | 9                             | 5        | 7                    | 77    |
| 4      | The teacher is punctual in the class               | 29                | 28    | 8                             | 7        | 5                    | 77    |
| 5      | The teachers comes well prepared fot the class     | 26                | 28    | 10                            | 8        | 5                    | 77    |
| 6      | The teacher encourages participation and           | 28                | 27    | 10                            | 6        | 6                    | 77    |
| 7      | The teacher used teaching aids,                    | 27                | 28    | 11                            | 8        | 3                    | 77    |
| 8      | The teachers attitude                              | 28                | 28    | 10                            | 8        | 3                    | 77    |
| 9      | The teacher is available and accesible             | 26                | 28    | 9                             | 9        | 5                    | 77    |
| 10     | The evaluation process is fair                     | 28                | 27    | 12                            | 6        | 4                    | 77    |

|          |       | (==== == ,    | 100      | ×        |
|----------|-------|---------------|----------|----------|
| STRONGLY | AGREE | NEITHER AGREE | DISAGREE | STRONGLY |
| AGREE    | AGREE | NOT DISAGREE  | DISAGREE | DISAGREE |
| 29       | 28    | 8             | 7        | 5        |