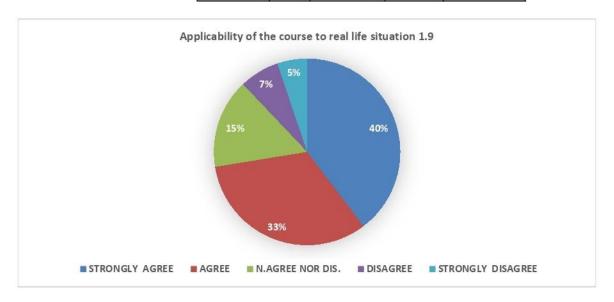

### VINAYAK VIDNYAN MAHAVIDYALAYA NANDGAON KHANDESHWAR FEEDBACK FROM STUDENT ABOUT SYLLABUS (2018-19)

| SR.NO. | PARAMETERS       | STRONGLY<br>AGREE | AGREE | NEITHER<br>AGREE NOT<br>DISAGREE | DISAGREE | STRONGLY<br>DISAGREE | TOTAL |
|--------|------------------|-------------------|-------|----------------------------------|----------|----------------------|-------|
| 1      | Course contant   | 22                | 18    | 9                                | 4        | 5                    | 58    |
| 2      | How do you       | 24                | 19    | 8                                | 3        | 4                    | 58    |
| 3      | Do you think     | 25                | 20    | 7                                | 5        | 1                    | 58    |
| 4      | Do you think     | 25                | 17    | 9                                | 4        | 3                    | 58    |
| 5      | How do you       | 23                | 20    | 8                                | 4        | 3                    | 58    |
| 6      | Application      | 24                | 19    | 9                                | 3        | 3                    | 58    |
| 7      | How do you       | 23                | 17    | 10                               | 5        | 3                    | 58    |
| 8      | Sufficent Number | 24                | 18    | 9                                | 4        | 3                    | 58    |
| 9      | Applicability    | 23                | 19    | 9                                | 4        | 3                    | 58    |