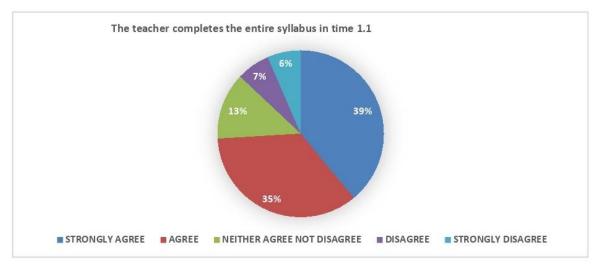

es participation and           | 28                | 27    | 10                            | 6        | 6                    | 77    |
| 7      | The teacher used teaching aids,                    | 27                | 28    | 11                            | 8        | 3                    | 77    |
| 8      | The teachers attitude                              | 28                | 28    | 10                            | 8        | 3                    | 77    |
| 9      | The teacher is available and accesible             | 26                | 28    | 9                             | 9        | 5                    | 77    |
| 10     | The evaluation process is fair                     | 28                | 27    | 12                            | 6        | 4                    | 77    |



| - |          |       |               |          | 22       |
|---|----------|-------|---------------|----------|----------|
|   | STRONGLY | AGREE | NEITHER AGREE | DISAGREE | STRONGLY |
|   | AGREE    | AGREE | NOT DISAGREE  | DISAGREE | DISAGREE |
|   | 28       | 28    | 11            | 6        | 4        |





Tq. Nandgaon Khandeshwar, Dist. Amravati

### VINAYAK VIDNYAN MAHAVIDYALAYA NANDGAON KHANDESHWAR FEEDBACK FORM STUDENT ABOUT TEACHER (2018-19)

| STRONGLY<br>AGREE | AGREE | NEITHER AGREE | DISAGREE | STRONGLY |
|-------------------|-------|---------------|----------|----------|
| 27                | 29    | 9             | 5        | 7        |



|          |       | (==== == ,    | 100      | ×        |
|----------|-------|---------------|----------|----------|
| STRONGL