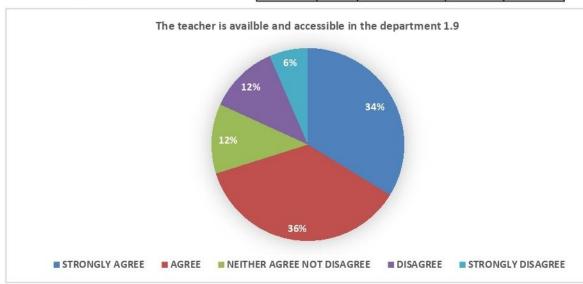

Tq. Nandgaon Khandeshwar, Dist. Amravati

### VINAYAK VIDNYAN MAHAVIDYALAYA NANDGAON KHANDESHWAR FEEDBACK FORM STUDENT ABOUT TEACHER (2018-19)

| STRONGLY | AGREE | NEITHER AGREE | DISAGREE | STRONGLY |
|----------|-------|---------------|----------|----------|
| AGREE    | AGREE | NOT DISAGREE  | DISAGREE | DISAGREE |
| 26       | 28    | 9             | 9        | 5        |