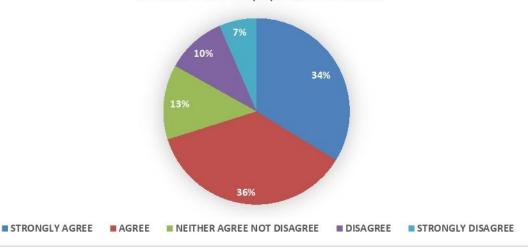

### VINAYAK VIDNYAN MAHAVIDYALAYA NANDGAON KHANDESHWAR FEEDBACK FORM STUDENT ABOUT TEACHER (2018-19)

|        | 1 EEDD/ LERT OILW                                  |                   |       |                               |          |                      |       |
|--------|----------------------------------------------------|-------------------|-------|-------------------------------|----------|----------------------|-------|
| SR.NO. | PARAMETERS                                         | STRONGLY<br>AGREE | AGREE | NEITHER AGREE<br>NOT DISAGREE | DISAGREE | STRONGLY<br>DISAGREE | TOTAL |
| 1      | The teacher completes the entire syllabus in time. | 30                | 27    | 10                            | 5        | 5                    | 77    |
| 2      | The teacher has subject knowledge                  | 28                | 28    | 11                            | 6        | 4                    | 77    |
| 3      | The teacher communicates elearly                   | 27                | 29    | 9                             | 5        | 7                    | 77    |
| 4      | The teacher is punctual in the class               | 29                | 28    | 8                             | 7        | 5                    | 77    |
| 5      | The teachers comes well prepared fot the class     | 26                | 28    | 10                            | 8        | 5                    | 77    |
| 6      | The teacher encourages participation and           | 28                | 27    | 10                            | 6        | 6                    | 77    |
| 7      | The teacher used teaching aids,                    | 27                | 28    | 11                            | 8        | 3                    | 77    |
| 8      | The teachers attitude                              | 28                | 28    | 10                            | 8        | 3                    | 77    |
| 9      | The teacher is available and accesible             | 26                | 28    | 9                             | 9        | 5                    | 77    |
| 10     | The evaluation process is fair                     | 28                | 27    | 12                            | 6        | 4                    | 77    |

### VINAYAK VIDNYAN MAHAVIDYALAYA NANDGAON KHANDESHWAR FEEDBACK FORM STUDENT ABOUT TEACHER (2018-19)

| STRONGLY<br>AGREE | AGREE | NEITHER AGREE | DISAGREE | STRONGLY |
|-------------------|-------|---------------|----------|----------|
| 26                | 28    | 10            | 8        | 5        |