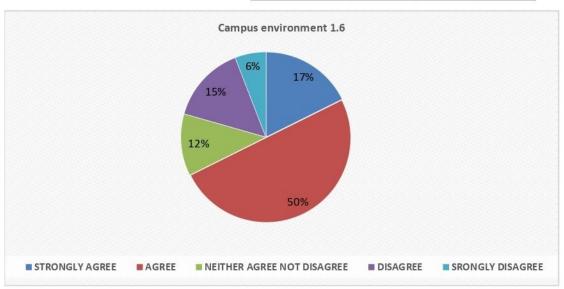

### VINAYAK VIDNYAN MAHAVIDYALAYA NANDGAON KHANDESHWAR FEEDBACK FROM ALUMANI (2018-19)

| SR.NO. | PARAMETERS                                         | STRONGLY<br>AGREE | AGREE | NEITHER<br>AGREE NOT<br>DISAGREE | DISAGREE | STRONGLY<br>DISAGREE | TOTAL |
|--------|----------------------------------------------------|-------------------|-------|----------------------------------|----------|----------------------|-------|
| 1      | Relevance of curriculum in your job                | 15                | 10    | 5                                | 3        | 1                    | 34    |
| 2      | Institute organise varius kinds of activities for  | 14                | 11    | 5                                | 3        | 1                    | 34    |
| 3      | Facilities of Library, ICT and Loboratories etc    | 15                | 10    | 6                                | 2        | 1                    | 34    |
| 4      | Continuous efforts are taken by college to improve | 12                | 10    | 7                                | 3        | 2                    | 34    |
| 5      | Willingness of alumani in contribution of the      | 5                 | 15    | 8                                | 4        | 2                    | 34    |
| 6      | Campus envirnment                                  | 6                 | 17    | 4                                | 5        | 2                    | 34    |

## VINAYAK VIDNYAN MAHAVIDYALAYA NANDGAON KHANDESHWAR FEEDBACK FROM ALUMANI (2018-19)

| STRONGLY<br>AGREE | AGREE | NEITHER<br>AGREE NOT<br>DISAGREE | DISAGREE | STRONGLY<br>DISAGREE |
|-------------------|-------|----------------------------------|----------|----------------------|
| 6                 | 17    | 4                                | 5        | 2                    |