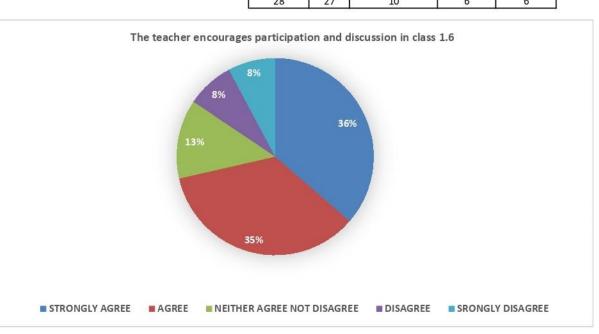

Tq. Nandgaon Khandeshwar, Dist. Amravati

The teacher comes well prepared for the class 1.5

| STRONGLY | AGREE | NEITHER AGREE | DISAGREE | STRONGLY |
|----------|-------|---------------|----------|----------|
| AGREE    | AGNEL | NOT DISAGREE  | DISAGREE | DISAGREE |
| 28       | 27    | 10            | 6        | 6        |