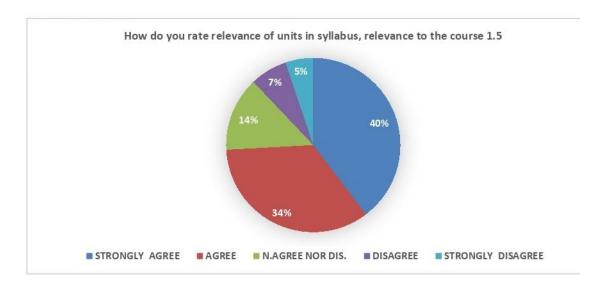

### VINAYAK VIDNYAN MAHAVIDYALAYA NANDGAON KHANDESHWAR FEEDBACK FROM STUDENT ABOUT SYLLABUS (2018-19)

| SR.NO. | PARAMETERS       | STRONGLY<br>AGREE | AGREE | NEITHER<br>AGREE NOT<br>DISAGREE | DISAGREE | STRONGLY<br>DISAGREE | TOTAL |
|--------|------------------|-------------------|-------|----------------------------------|----------|----------------------|-------|
| 1      | Course contant   | 22                | 18    | 9                                | 4        | 5                    | 58    |
| 2      | How do you       | 24                | 19    | 8                                | 3        | 4                    | 58    |
| 3      | Do you think     | 25                | 20    | 7                                | 5        | 1                    | 58    |
| 4      | Do you think     | 25                | 17    | 9                                | 4        | 3                    | 58    |
| 5      | How do you       | 23                | 20    | 8                                | 4        | 3                    | 58    |
| 6      | Application      | 24                | 19    | 9                                | 3        | 3                    | 58    |
| 7      | How do you       | 23                | 17    | 10                               | 5        | 3                    | 58    |
| 8      | Sufficent Number | 24                | 18    | 9                                | 4        | 3                    | 58    |
| 9      | Applicability    | 23                | 19    | 9                                | 4        | 3                    | 58    |

Tq. Nandgaon Khandeshwar, Dist. Amravati

| STRONGLY<br>AGREE |    |    | NEITHER<br>AGREE NOT<br>DISAGREE |    |   | STRONGLY<br>DISAGREE |   |
|-------------------|----|----|----------------------------------|----|---|----------------------|---|
|                   | 23 | 17 |                                  | 10 | 5 |                      | 3 |