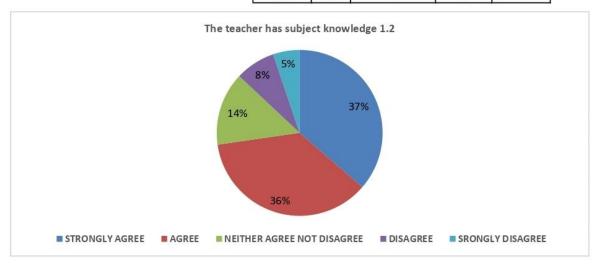

### VINAYAK VIDNYAN MAHAVIDYALAYA NANDGAON KHANDESHWAR FEEDBACK FORM STUDENT ABOUT TEACHER (2018-19)

|        | 1 EEDD/ LERT OILW                                  |                   |       |                               |          |                      |       |
|--------|----------------------------------------------------|-------------------|-------|-------------------------------|----------|----------------------|-------|
| SR.NO. | PARAMETERS                                         | STRONGLY<br>AGREE | AGREE | NEITHER AGREE<br>NOT DISAGREE | DISAGREE | STRONGLY<br>DISAGREE | TOTAL |
| 1      | The teacher completes the entire syllabus in time. | 30                | 27    | 10                            | 5        | 5                    | 77    |
| 2      | The teacher has subject knowledge                  | 28                | 28    | 11                            | 6        | 4                    | 77    |
| 3      | The teacher communicates elearly                   | 27                | 29    | 9                             | 5        | 7                    | 77    |
| 4      | The teacher is punctual in the class               | 29                | 28    | 8                             | 7        | 5                    | 77    |
| 5      | The teachers comes well prepared fot the class     | 26                | 28    | 10                            | 8        | 5                    | 77    |
| 6      | The teacher encourages participation and           | 28                | 27    | 10                            | 6        | 6                    | 77    |
| 7      | The teacher used teaching aids,                    | 27                | 28    | 11                            | 8        | 3                    | 77    |
| 8      | The teachers attitude                              | 28                | 28    | 10                            | 8        | 3                    | 77    |
| 9      | The teacher is available and accesible             | 26                | 28    | 9                             | 9        | 5                    | 77    |
| 10     | The evaluation process is fair                     | 28                | 27    | 12                            | 6        | 4                    | 77    |

| - |          |       |               |          | 22       |
|---|----------|-------|---------------|----------|----------|
|   | STRONGLY | AGREE | NEITHER AGREE | DISAGREE | STRONGLY |
|   | AGREE    | AGREE | NOT DISAGREE  | DISAGREE | DISAGREE |
|   | 28       | 28    | 11            | 6        | 4        |