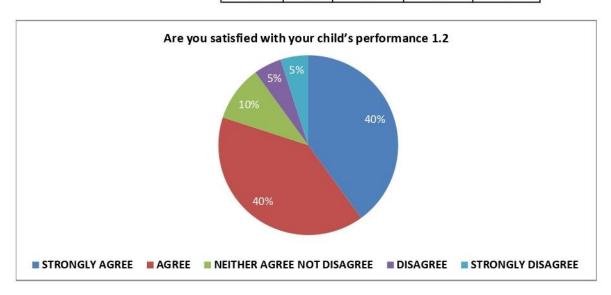

### VINAYAK VIDNYAN MAHAVIDYALAYA NANDGAON KHANDESHWAR FEEDBACK FORM PARENTS (2018-19)

| SR.NO. | PARAMETERS                                                                                        | STRONGLY<br>AGREE | AGREE | NEITHER<br>AGREE NOT<br>DISAGREE | DISAGREE | STRONGLY<br>DISAGREE | TOTAL |
|--------|---------------------------------------------------------------------------------------------------|-------------------|-------|----------------------------------|----------|----------------------|-------|
| 1      | What do you think, do we provide academic excellence?                                             | 7                 | 8     | 2                                | 2        | 1                    | 20    |
| 2      | Are you satisfied with your child's performance?                                                  | 8                 | 8     | 2                                | 1        | 1                    | 20    |
| 3      | Do you feel the college staff actively encourages parent engagement?                              | 7                 | 9     | 2                                | 1        | 1                    | 20    |
| 4      | Do you find college administration and processes are very smooth and effective?                   | 6                 | 9     | 2                                | 2        | 1                    | 20    |
| 5      | Do you think the college caters to your child's learning needs?                                   | 9                 | 7     | 2                                | 1        | 1                    | 20    |
| 6      | Overall, is our college's educational program of high quality?                                    | 8                 | 6     | 2                                | 2        | 2                    | 20    |
| 7      | Do you think students participate in activities that help them solve problems and make decisions? | 6                 | 9     | 3                                | 1        | 1                    | 20    |