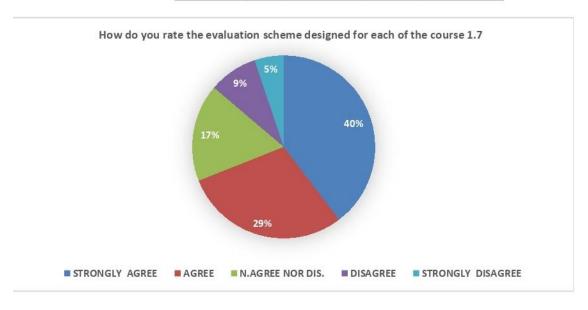

### VINAYAK VIDNYAN MAHAVIDYALAYA NANDGAON KHANDESHWAR FEEDBACK FROM STUDENT ABOUT SYLLABUS (2018-19)

| SR.NO. | PARAMETERS       | STRONGLY<br>AGREE | AGREE | NEITHER<br>AGREE NOT<br>DISAGREE | DISAGREE | STRONGLY<br>DISAGREE | TOTAL |
|--------|------------------|-------------------|-------|----------------------------------|----------|----------------------|-------|
| 1      | Course contant   | 22                | 18    | 9                                | 4        | 5                    | 58    |
| 2      | How do you       | 24                | 19    | 8                                | 3        | 4                    | 58    |
| 3      | Do you think     | 25                | 20    | 7                                | 5        | 1                    | 58    |
| 4      | Do you think     | 25                | 17    | 9                                | 4        | 3                    | 58    |
| 5      | How do you       | 23                | 20    | 8                                | 4        | 3                    | 58    |
| 6      | Application      | 24                | 19    | 9                                | 3        | 3                    | 58    |
| 7      | How do you       | 23                | 17    | 10                               | 5        | 3                    | 58    |
| 8      | Sufficent Number | 24                | 18    | 9                                | 4        | 3                    | 58    |
| 9      | Applicability    | 23                | 19    | 9                                | 4        | 3                    | 58    |